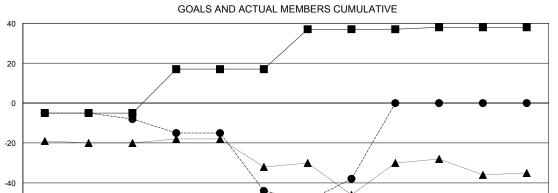

## MIKLOS HORVATH **LOCATION BULGARIA GMT CA**

|               | Club          | S           |               | Members RESULTS FOR 2018-2019 |                           |                         |
|---------------|---------------|-------------|---------------|-------------------------------|---------------------------|-------------------------|
|               | RESULTS FOR   | R 2018-2019 |               |                               |                           |                         |
| QUARTER       | NEW CLUB GOAL | NEW CLUBS   | DROPPED CLUBS | QUARTER                       | MEMBER GROWTH NET<br>GOAL | MEMBER GROWTH<br>ACTUAL |
| JULY/AUG/SEPT | 0             | 0           | 0             | JULY/AUG/SEP                  | г -5                      | 0                       |
| OCT/NOV/DEC   | 1             | 0           | 2             | OCT/NOV/DEC                   | 22                        | 5                       |
| JAN/FEB/MAR   | 1             | 0           | 0             | JAN/FEB/MAR                   | 20                        | 12                      |
| APR/MAY/JUNE  | 0             | 0           | 0             | APR/MAY/JUNE                  | 1                         | 0                       |